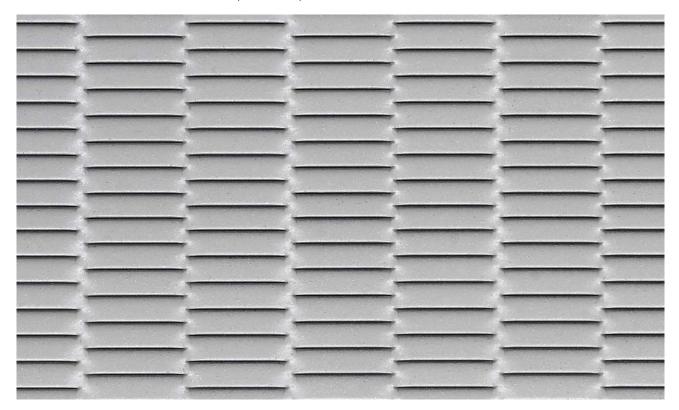

## Expanded Metal - Product Data Sheet - Ceiling Tile Mesh

Mesh Ref No: LOUVRE 63 (8.5 x 4) Raised Aluminium Mesh

LW Pitch:63.00mmStrand Width:4.00mmSW Pitch:8.50mmThickness:1.00mmWeight:2.54 kg / m2Open Area:6%